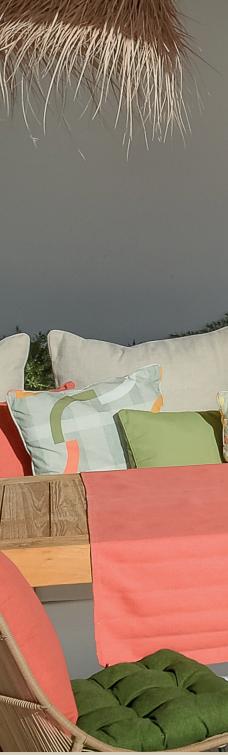

## Blissof Summer

With dashing warm shades of purple combined with fresh lime, create a colorful and summery atmosphere in your outdoor space. Make the garden extra stylish by combining the plain cushions with graphic and organic designs. Add the flamboyant peacock to make the space more classy or complete the garden with the checkered cushion which is back from the past.

1. Panama sage garden cushion 45x45 cm - PIL1B241 2. Trivia grey garden cushion 50x30 cm - PI10297
3. Righe grey garden cushion 50x50 cm - PI16C459 4. Tess sage garden cushion 50x50 cm - PI16F512
5. Grafi sage garden cushion 50x50 cm - PI16F516 6. Banda kaki garden cushion 50x50 cm - PI16C463