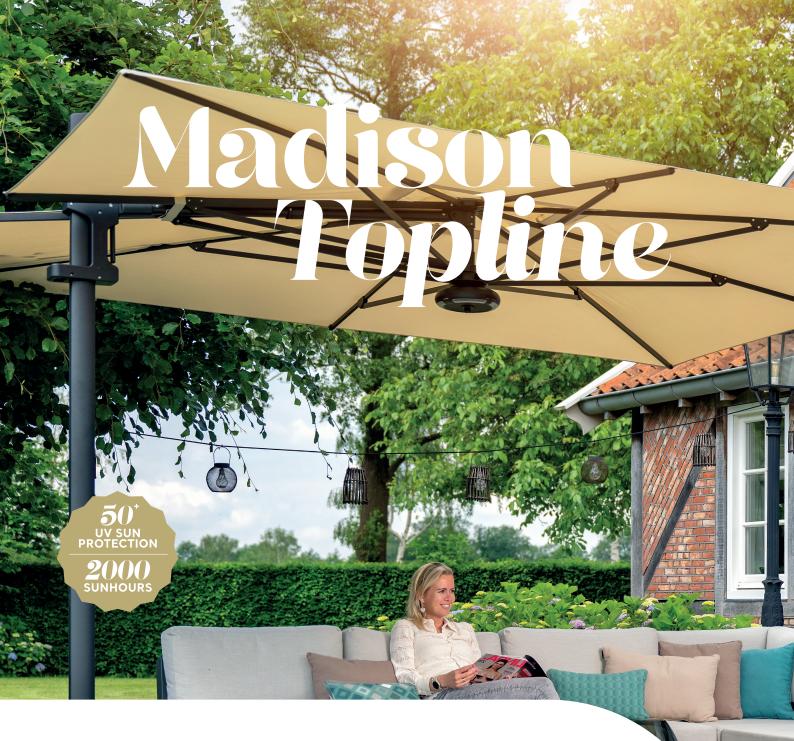

#### **Parasols**

Madison Topline Comprehensive and unique collection of patented parasols.

Topline parasols | 22 Complete collection | 26

Mix & Match | 28

Make an appointment to create a successful retail concept together.

Want to enjoy the first rays of spring and summer warmth without getting sunburned? Discover which elegant Madison Topline parasol with Dutch Design best suits your garden or balcony. Thanks to the high-quality finish of the Topline parasols, you can comfortably and safely enjoy the sunshine!

#### YOU CAN RECOGNIZE OUR TOPLINE PARASOLS BY:

- ✓ A robust frame equipped with an user-friendly system for opening and closing the parasol.
- A strong woven fabric with a special coating. This coating ensures that the parasol is water- and dirt repellent, to keep the parasol in optimal condition.
- **▼** 50+ UV sun protection and are colorfast up to 2000 hours of sun exposure.
- ✓ Made of strong and high-quality woven fabric: 100% polyester, 220 gr/m².