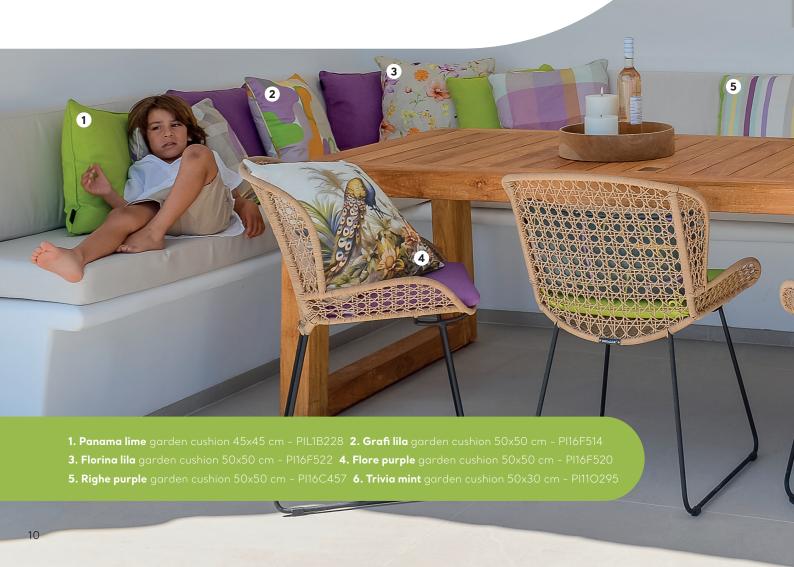

## Blissof Summer

With dashing warm shades of purple combined with fresh lime, create a colorful and summery atmosphere in your outdoor space. Make the garden extra stylish by combining the plain cushions with graphic and organic designs. Add the flamboyant peacock to make the space more classy or complete the garden with the checkered cushion which is back from the past.

We offer everything you need to create a beautiful outdoor space for you to enjoy.

- 1. Sunwave parasol 270x150 cm PAC3P016 2. Panama lime garden cushion 45x45 cm PIL1B228
- **3. Sya purple** garden cushion 50x50 cm Pl16C461 **4. Donna green** garden cushion 50x30 cm Pl11E411
- $\textbf{5. Florina lila} \ \text{beach chair 120} \ \text{x} \ \text{55} \ \text{cm} \text{CHILF522} \ \ \textbf{6. Panama purple} \ \text{garden cushion} \ 46\text{x} 46 \ \text{cm} \text{TOSCB244}$ 
  - **7. Trivia mint** garden cushion 50x50cm Pl16O295 **8. Flore purple** garden cushion 50x50 cm Pl16F520