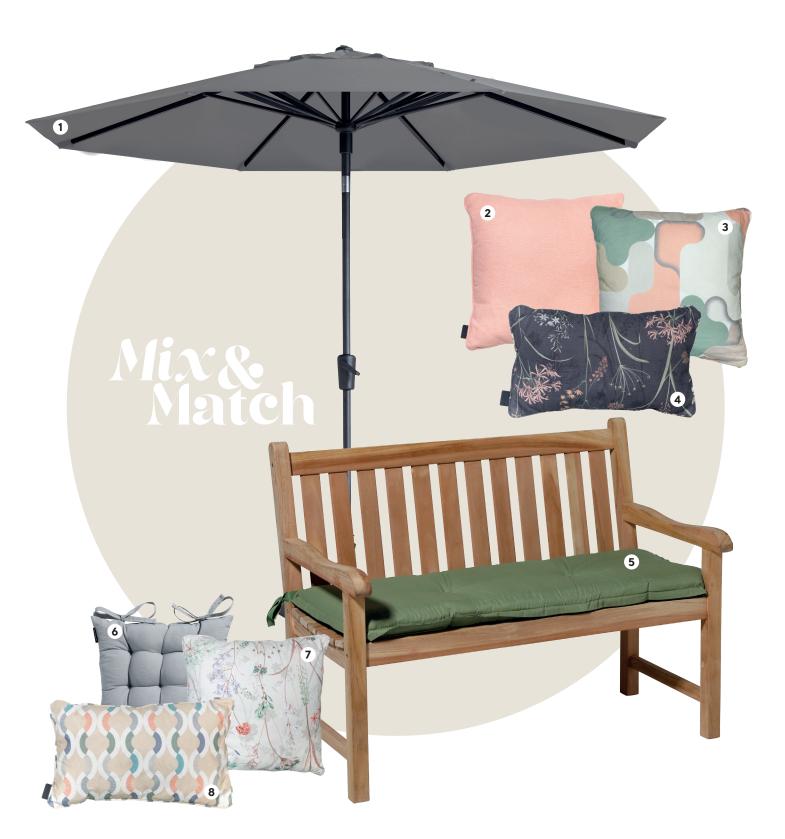

- **1. Paros luxe** parasol Ø300 cm PC23P029 **2. Napels salmone** garden cushion 50x50 Pl16S241
- **3. Grafi salmone** garden cushion 50x50 cm Pl16F515 **4. Donna grey** garden cushion 50x30 cm Pl11E413
- **5. Panama sage** bench cushion 150x48 cm BAN7B241 **6. Panama light grey** cushion 46x46 cm TOSCB213
- 7. Donna natural garden cushion 50x50 cm Pl16E412 8. Trivia natural garden cushion 50x30 cm Pl11O296