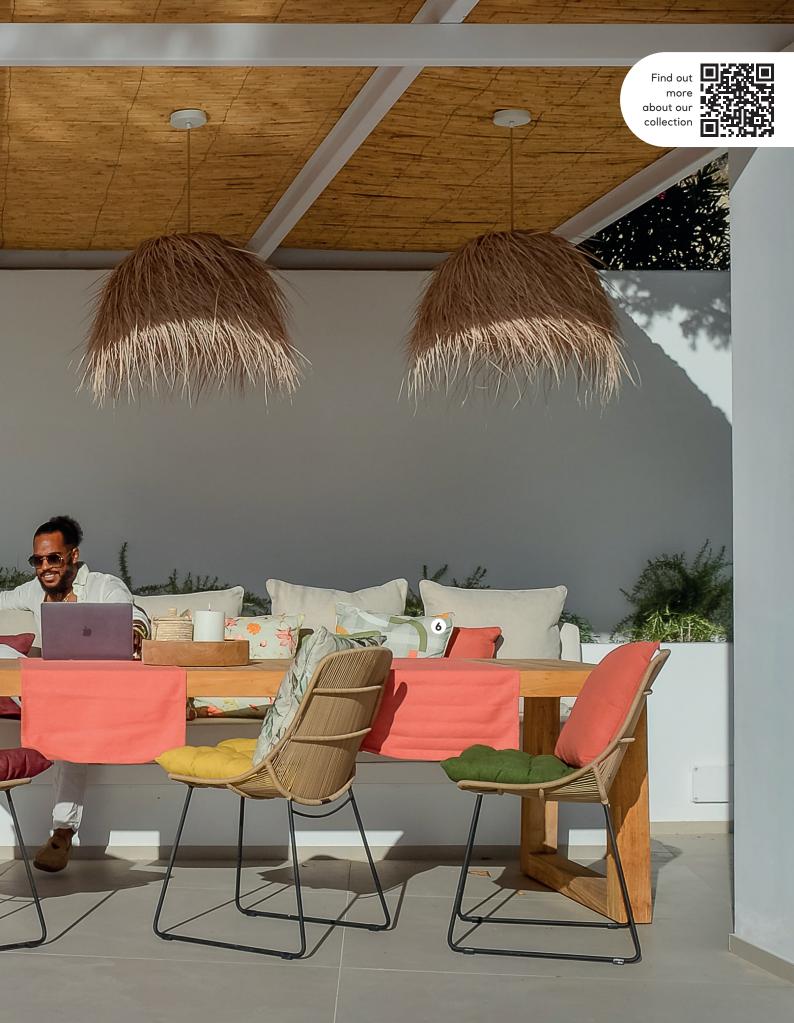

## Blissof Summer

With dashing warm shades of purple combined with fresh lime, create a colorful and summery atmosphere in your outdoor space. Make the garden extra stylish by combining the plain cushions with graphic and organic designs. Add the flamboyant peacock to make the space more classy or complete the garden with the checkered cushion which is back from the past.

1. Panama sage garden cushion 45x45 cm - PIL1B241 2. Trivia grey garden cushion 50x30 cm - PI10297
3. Righe grey garden cushion 50x50 cm - PI16C459 4. Tess sage garden cushion 50x50 cm - PI16F512
5. Grafi sage garden cushion 50x50 cm - PI16F516 6. Banda kaki garden cushion 50x50 cm - PI16C463