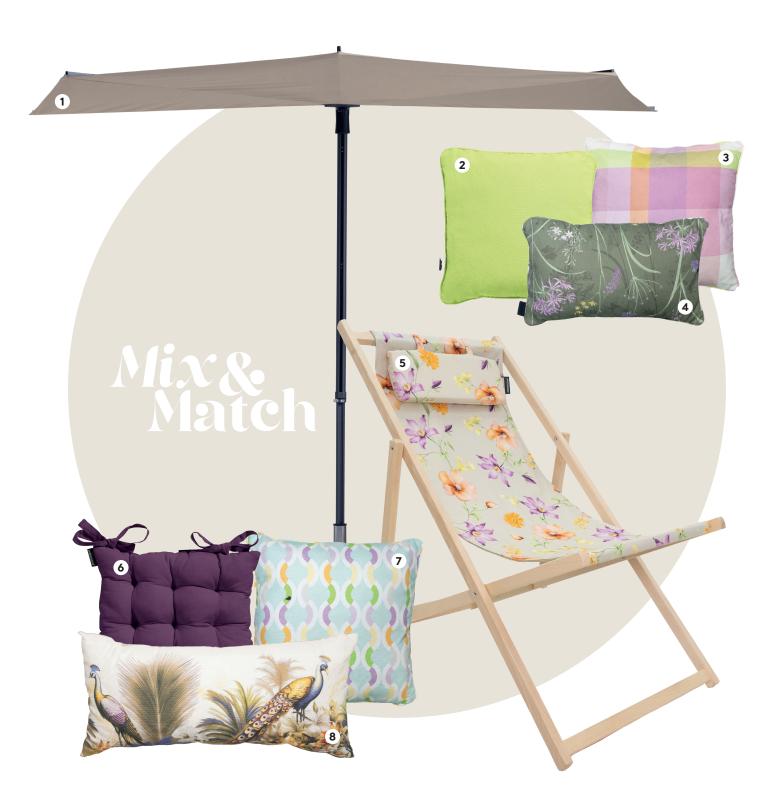

We offer everything you need to create a beautiful outdoor space for you to enjoy.

- 1. Sunwave parasol 270x150 cm PAC3P016 2. Panama lime garden cushion 45x45 cm PIL1B228
- **3. Sya purple** garden cushion 50x50 cm Pl16C461 **4. Donna green** garden cushion 50x30 cm Pl11E411
- $\textbf{5. Florina lila} \ \text{beach chair 120} \ \text{x} \ \text{55} \ \text{cm} \text{CHILF522} \ \ \textbf{6. Panama purple} \ \text{garden cushion} \ 46\text{x} 46 \ \text{cm} \text{TOSCB244}$ 
  - **7. Trivia mint** garden cushion 50x50cm Pl16O295 **8. Flore purple** garden cushion 50x50 cm Pl16F520