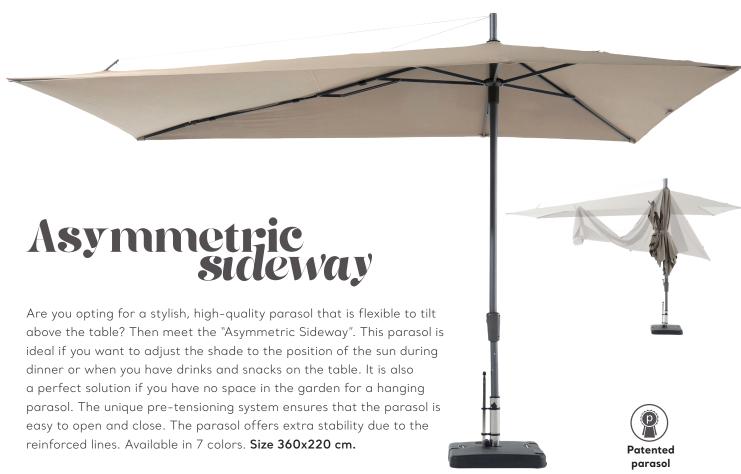

Find out more about our collection

in 5 positions. The parasol offers extra stability due to the reinforced lines. Available in 6 colors. Size 355x300 cm.

The "Sun Wave" can be flexibly placed in space. Ideal for use as a balcony parasol or small terraces and outdoor spaces. Easily tiltable to the desired position and flexible in adjusting the correct height (80 positions). Available in 8 colors. Size 270x150 cm.