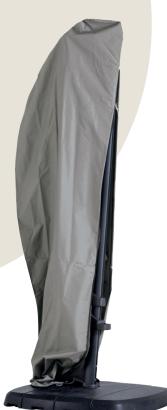

This separately available matching protective cover with convenient storage bag ensures a longer preservation of the parasol.

#### Madison Cover

With the Madison protective cover, you extend the lifespan of the Madison Parasol. The protective cover ensures that the parasol is protected against weather influences and dust formation. Your parasol will also discolor less quickly, keeping the parasol beautiful for longer! The ventilation opening at the top ensures air circulation, allowing water vapor to escape.