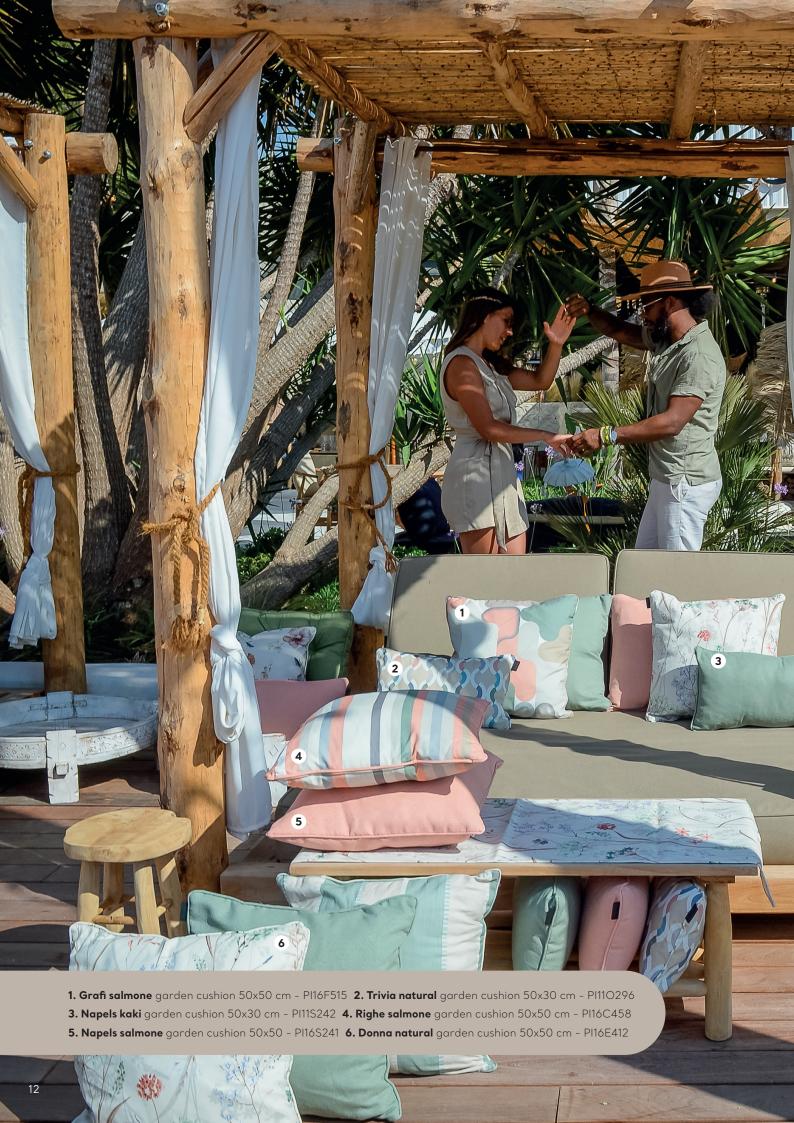

- **1. Paros luxe** parasol Ø300 cm PC23P029 **2. Napels salmone** garden cushion 50x50 Pl16S241
- **3. Grafi salmone** garden cushion 50x50 cm Pl16F515 **4. Donna grey** garden cushion 50x30 cm Pl11E413
- **5. Panama sage** bench cushion 150x48 cm BAN7B241 **6. Panama light grey** cushion 46x46 cm TOSCB213
- 7. Donna natural garden cushion 50x50 cm Pl16E412 8. Trivia natural garden cushion 50x30 cm Pl11O296