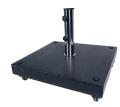

#### Parasol holders

Cross base

Parasol base 30 kg VOE8P033

Parasol base 60 kg with swivel wheels VOE9P033

Parasol base 120 kg with swivel wheels VO11P033

Balcony clip Sunwave VOE5P033