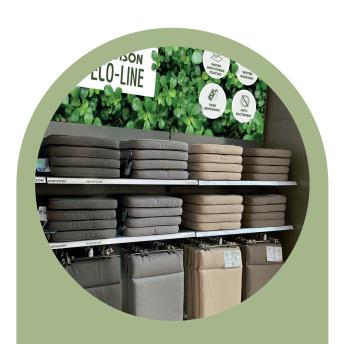

#### Eco product line

Since 2022, we have our own unique sustainable Eco-line garden cushions in the range. With a strong focus on environmental awareness, we strive to minimize our carbon footprint. All garden cushions in the Eco-line are made from 100% recycled high quality material with an ecological coating. In addition to the plain garden cushions, the Eco-line has been expanded this year with a number of designs.

#### New!

This year, we have expanded our Eco-line cushion collection to include some timeless bright floral prints that will add a fresh touch to your collection.