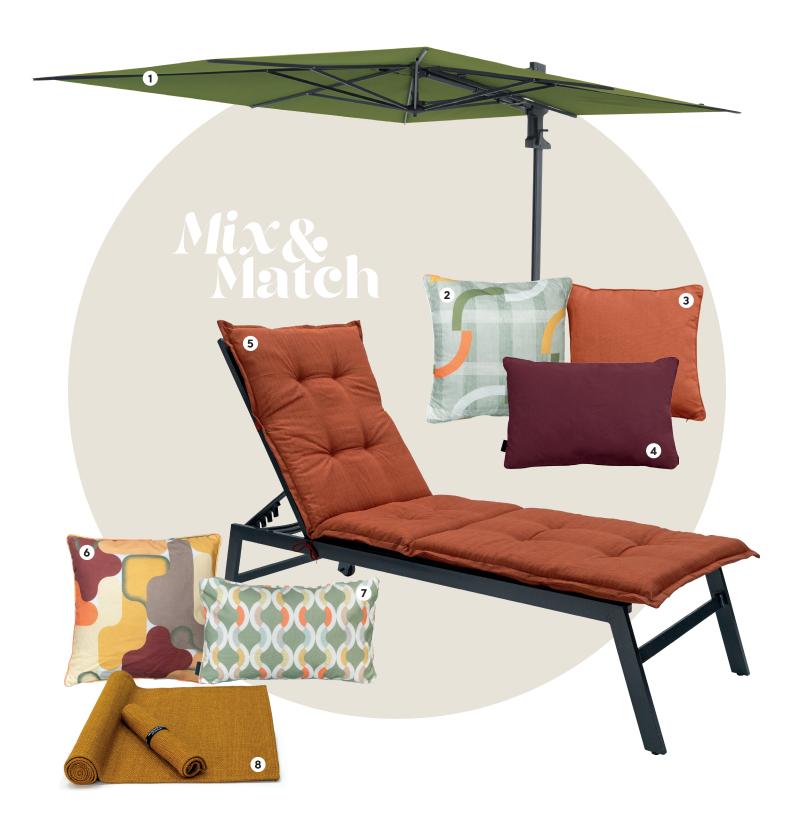

- **1. Saint tropez** parasol 355x300 cm PC21P027 **2. Tess orange** garden cushion 50x50 cm Pl16F513
- **3. Panama terra** cushion 45x45 cm PIL1B261 **4. Panama bordeaux** cushion 40x60 cm PIL4B258
- **5. Panama terra** lounger cushion 200x60 cm LIGSB261 **6. Grafi bordeaux** garden cushion 50x50 cm PI16F517
- 7. Trivia green garden cushion 50x30 cm Pl11O298 8. Canvas Eco + taupe gold table runner 140x50 cm LOPEE402 placemat 45x33 cm PLACE402