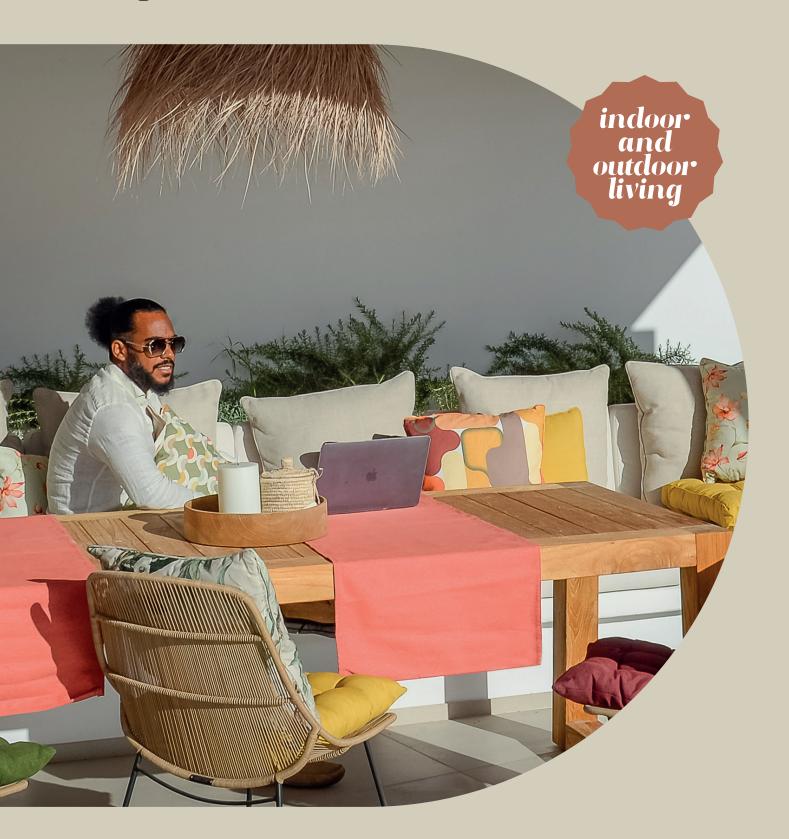

#### **OUTDOOR LIVING**

Bliss of summer | 10 Cozy tones | 12 Charming happiness | 14 Boutique allure | 16 Sunset feeling | 18

## Blissof Summer

With dashing warm shades of purple combined with fresh lime, create a colorful and summery atmosphere in your outdoor space. Make the garden extra stylish by combining the plain cushions with graphic and organic designs. Add the flamboyant peacock to make the space more classy or complete the garden with the checkered cushion which is back from the past.