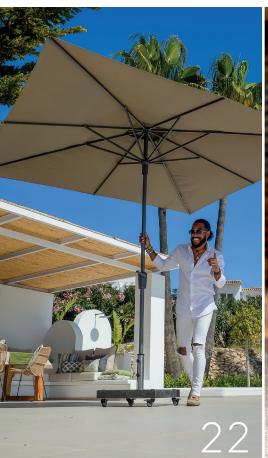

Make an appointment to create a successful retail concept together.

Want to enjoy the first rays of spring and summer warmth without getting sunburned? Discover which elegant Madison Topline parasol with Dutch Design best suits your garden or balcony. Thanks to the high-quality finish of the Topline parasols, you can comfortably and safely enjoy the sunshine!

#### YOU CAN RECOGNIZE OUR TOPLINE PARASOLS BY:

- ✓ A robust frame equipped with an user-friendly system for opening and closing the parasol.
- A strong woven fabric with a special coating. This coating ensures that the parasol is water- and dirt repellent, to keep the parasol in optimal condition.
- **▼** 50+ UV sun protection and are colorfast up to 2000 hours of sun exposure.
- ✓ Made of strong and high-quality woven fabric: 100% polyester, 220 gr/m².

Find out more about our collection

in 5 positions. The parasol offers extra stability due to the reinforced lines. Available in 6 colors. Size 355x300 cm.

The "Sun Wave" can be flexibly placed in space. Ideal for use as a balcony parasol or small terraces and outdoor spaces. Easily tiltable to the desired position and flexible in adjusting the correct height (80 positions). Available in 8 colors. Size 270x150 cm.