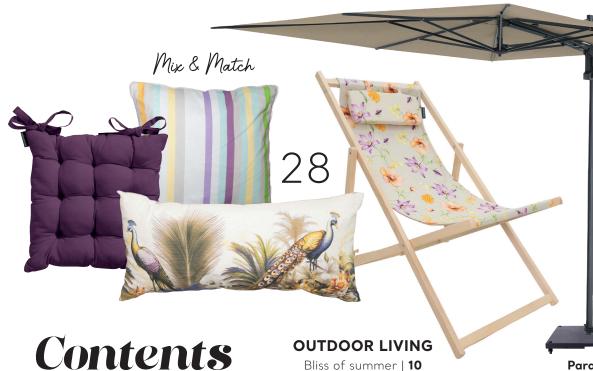

## Blissof Summer

With dashing warm shades of purple combined with fresh lime, create a colorful and summery atmosphere in your outdoor space. Make the garden extra stylish by combining the plain cushions with graphic and organic designs. Add the flamboyant peacock to make the space more classy or complete the garden with the checkered cushion which is back from the past.

1. Panama sage garden cushion 45x45 cm - PIL1B241 2. Trivia grey garden cushion 50x30 cm - PI10297
3. Righe grey garden cushion 50x50 cm - PI16C459 4. Tess sage garden cushion 50x50 cm - PI16F512
5. Grafi sage garden cushion 50x50 cm - PI16F516 6. Banda kaki garden cushion 50x50 cm - PI16C463