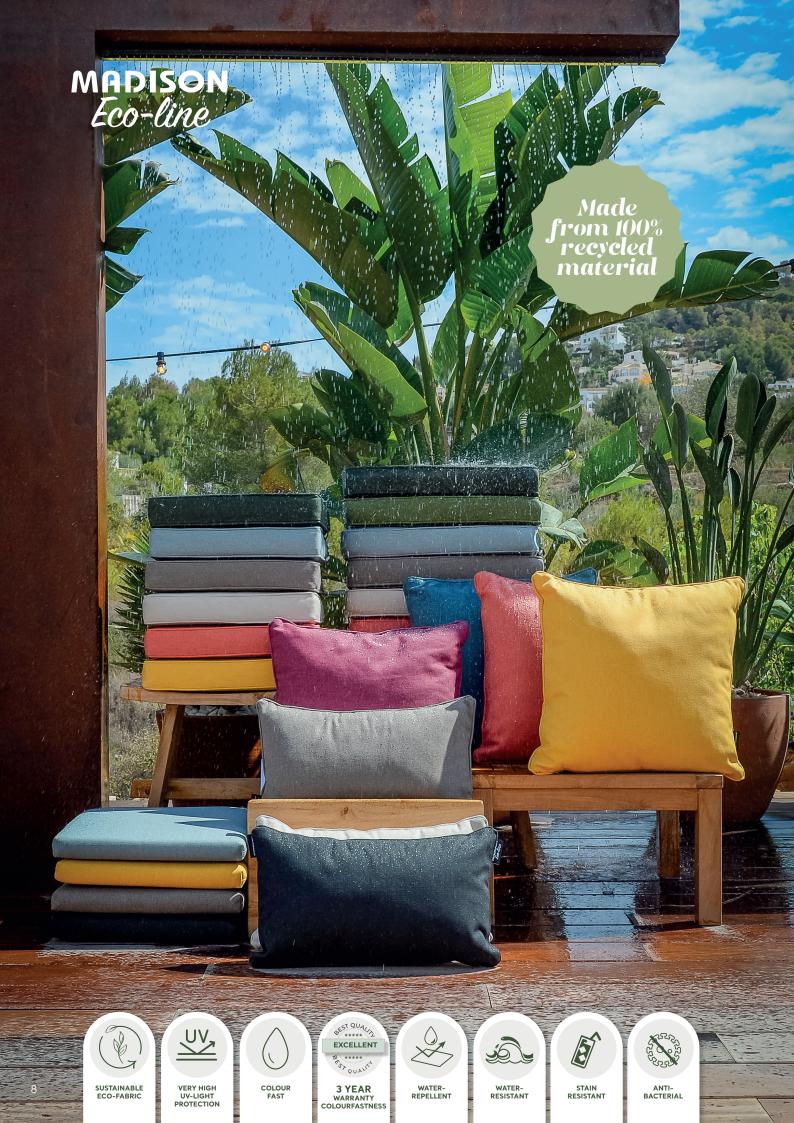

#### Eco product line

Since 2022, we have our own unique sustainable Eco-line garden cushions in the range. With a strong focus on environmental awareness, we strive to minimize our carbon footprint. All garden cushions in the Eco-line are made from 100% recycled high quality material with an ecological coating. In addition to the plain garden cushions, the Eco-line has been expanded this year with a number of designs.

#### New!

This year, we have expanded our Eco-line cushion collection to include some timeless bright floral prints that will add a fresh touch to your collection.

## Embrace Sustainability with Madison

Create impact together with us by adding the Eco-line to the collection of cushions in your store. The need for sustainable products is growing worldwide. At Madison, we recognize this need and have been producing the Eco-line series since 2022 that exceed all current quality standards.

These sustainable garden cushions are made from 100% recycled materials with an ecological coating. Thanks to our growing expertise in materials, the properties are continuously improved and the ecological footprint is minimized.