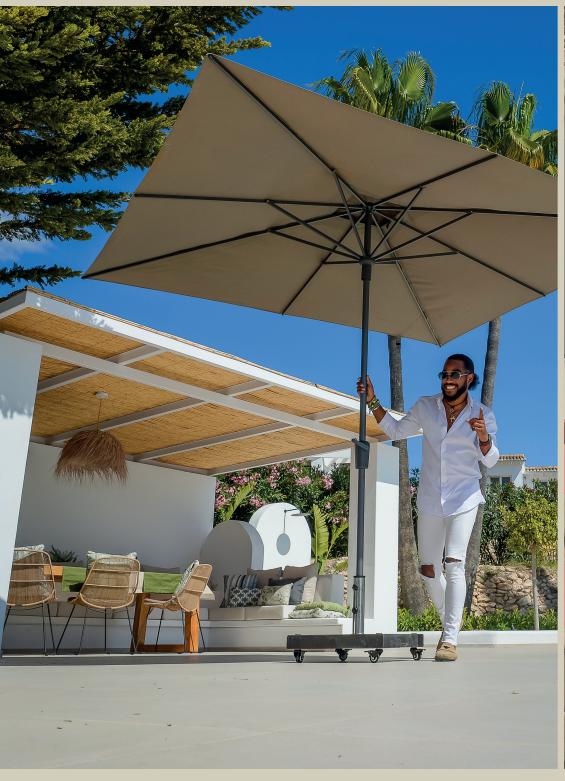

Make an appointment to create a successful retail concept together.

Want to enjoy the first rays of spring and summer warmth without getting sunburned? Discover which elegant Madison Topline parasol with Dutch Design best suits your garden or balcony. Thanks to the high-quality finish of the Topline parasols, you can comfortably and safely enjoy the sunshine!

#### YOU CAN RECOGNIZE OUR TOPLINE PARASOLS BY:

- ✓ A robust frame equipped with an user-friendly system for opening and closing the parasol.
- A strong woven fabric with a special coating. This coating ensures that the parasol is water- and dirt repellent, to keep the parasol in optimal condition.
- **▼** 50+ UV sun protection and are colorfast up to 2000 hours of sun exposure.
- ✓ Made of strong and high-quality woven fabric: 100% polyester, 220 gr/m².