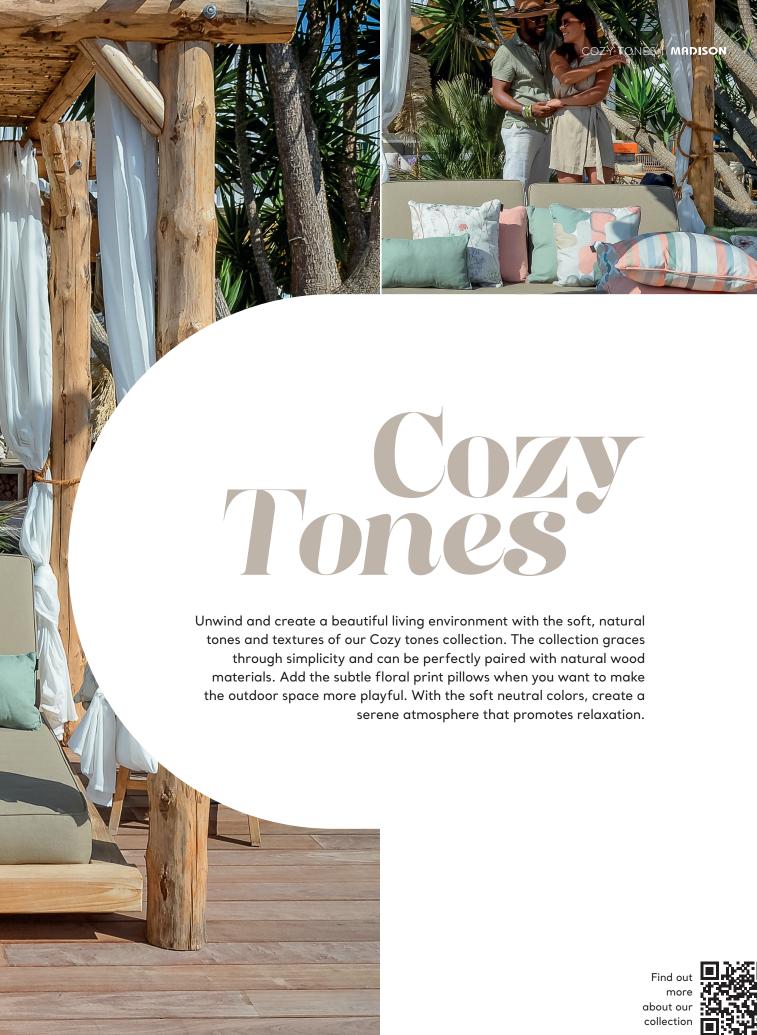

## Blissof Summer

With dashing warm shades of purple combined with fresh lime, create a colorful and summery atmosphere in your outdoor space. Make the garden extra stylish by combining the plain cushions with graphic and organic designs. Add the flamboyant peacock to make the space more classy or complete the garden with the checkered cushion which is back from the past.

1. Panama sage garden cushion 45x45 cm - PIL1B241 2. Trivia grey garden cushion 50x30 cm - PI10297
3. Righe grey garden cushion 50x50 cm - PI16C459 4. Tess sage garden cushion 50x50 cm - PI16F512
5. Grafi sage garden cushion 50x50 cm - PI16F516 6. Banda kaki garden cushion 50x50 cm - PI16C463