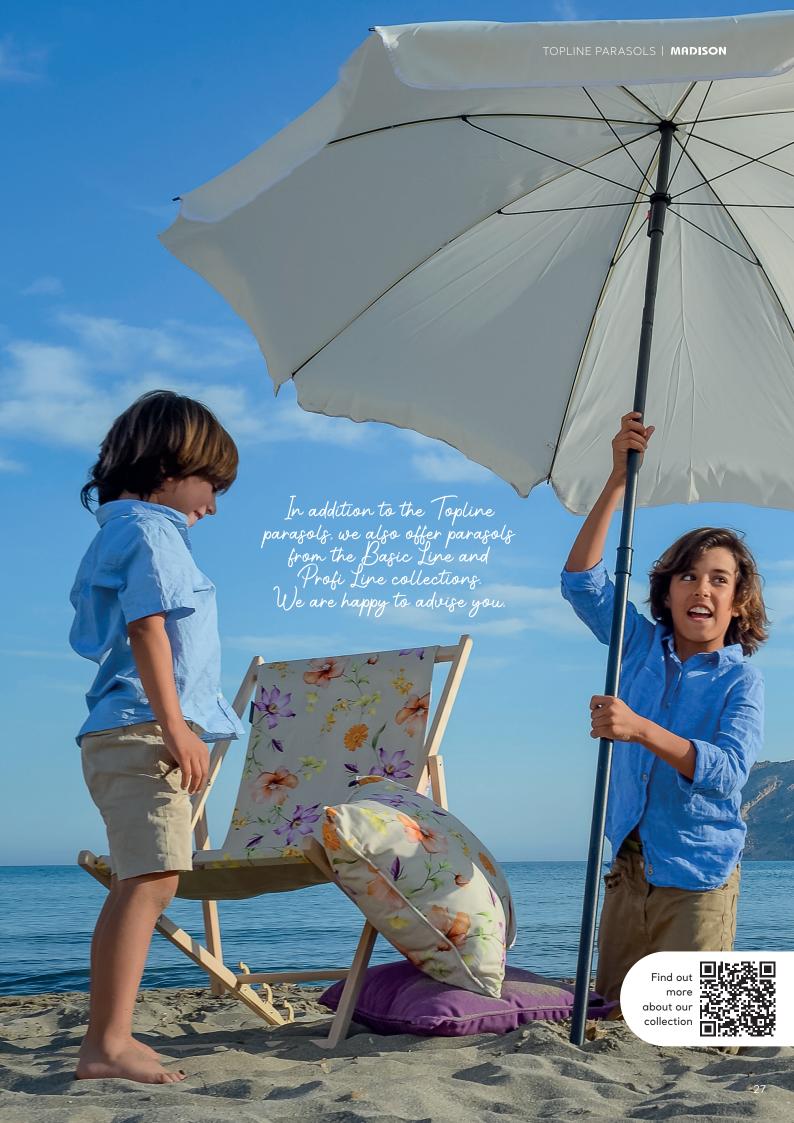

Make an appointment to create a successful retail concept together.

Want to enjoy the first rays of spring and summer warmth without getting sunburned? Discover which elegant Madison Topline parasol with Dutch Design best suits your garden or balcony. Thanks to the high-quality finish of the Topline parasols, you can comfortably and safely enjoy the sunshine!

#### YOU CAN RECOGNIZE OUR TOPLINE PARASOLS BY:

- ✓ A robust frame equipped with an user-friendly system for opening and closing the parasol.
- A strong woven fabric with a special coating. This coating ensures that the parasol is water- and dirt repellent, to keep the parasol in optimal condition.
- **▼** 50+ UV sun protection and are colorfast up to 2000 hours of sun exposure.
- ✓ Made of strong and high-quality woven fabric: 100% polyester, 220 gr/m².