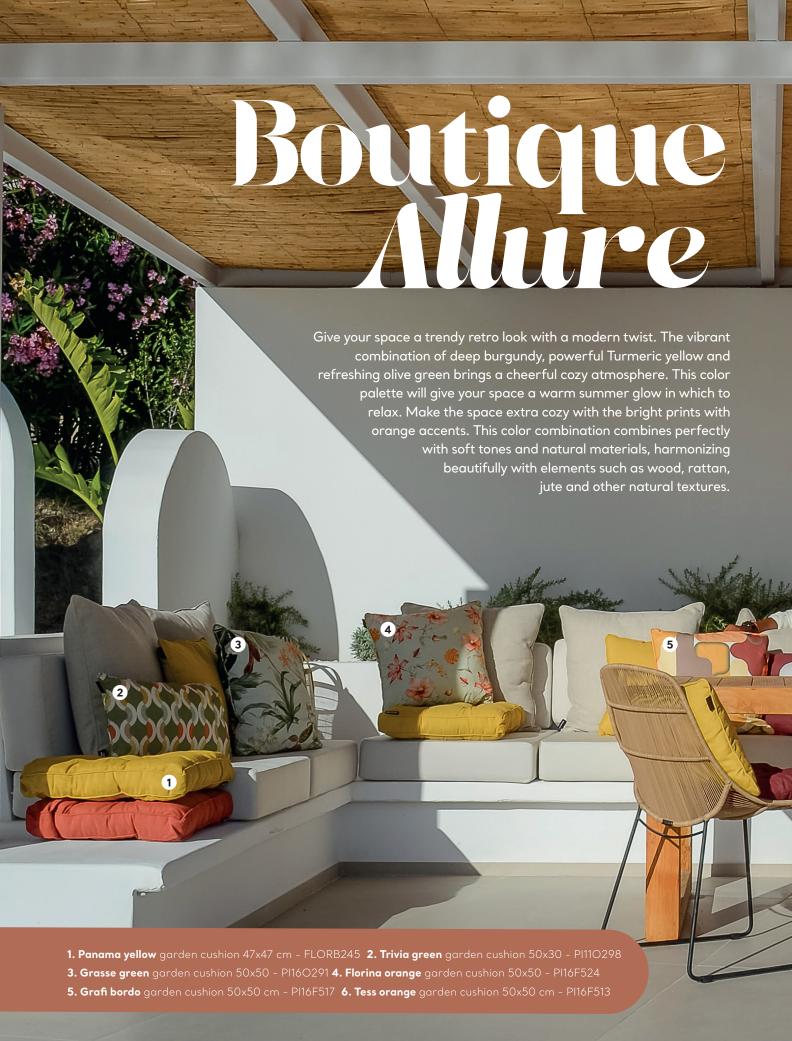

- **1. Saint tropez** parasol 355x300 cm PC21P027 **2. Tess orange** garden cushion 50x50 cm Pl16F513
- **3. Panama terra** cushion 45x45 cm PIL1B261 **4. Panama bordeaux** cushion 40x60 cm PIL4B258
- **5. Panama terra** lounger cushion 200x60 cm LIGSB261 **6. Grafi bordeaux** garden cushion 50x50 cm PI16F517
- 7. Trivia green garden cushion 50x30 cm Pl11O298 8. Canvas Eco + taupe gold table runner 140x50 cm LOPEE402 placemat 45x33 cm PLACE402