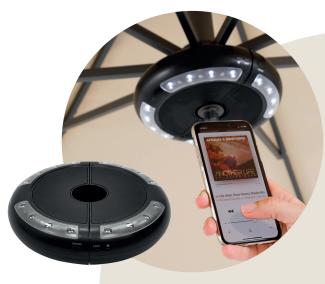

#### Led bluetooth speaker

Do you want to make the most of your parasol? Then equip your parasol from the Madison collection with an LED and Bluetooth speaker. Ideal when you want to create atmospheric light under the parasol with a good book or delicious dinner. At any desired time of the day, you can play your favorite playlist with the integrated Bluetooth speaker. Guaranteed fun!