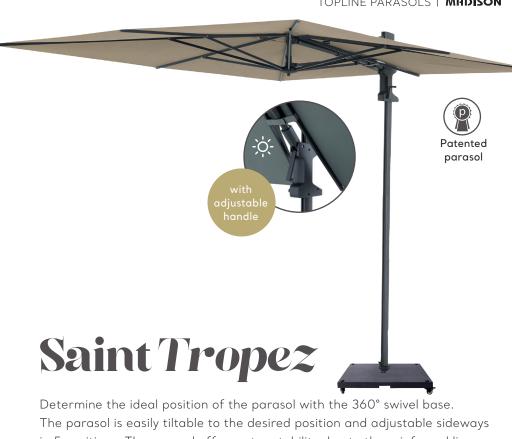

Find out more about our collection

in 5 positions. The parasol offers extra stability due to the reinforced lines. Available in 6 colors. Size 355x300 cm.

The "Sun Wave" can be flexibly placed in space. Ideal for use as a balcony parasol or small terraces and outdoor spaces. Easily tiltable to the desired position and flexible in adjusting the correct height (80 positions). Available in 8 colors. Size 270x150 cm.