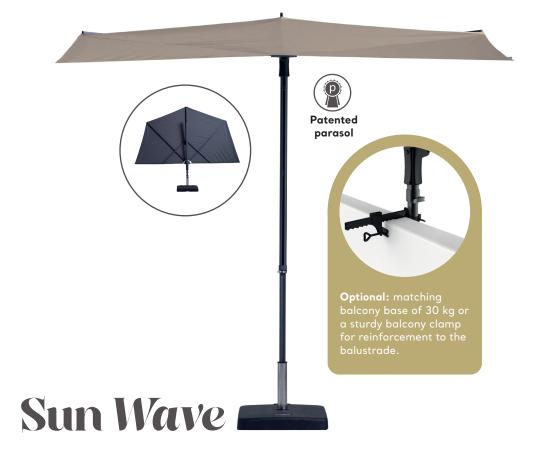

Find out more about our collection

in 5 positions. The parasol offers extra stability due to the reinforced lines. Available in 6 colors. Size 355x300 cm.

The "Sun Wave" can be flexibly placed in space. Ideal for use as a balcony parasol or small terraces and outdoor spaces. Easily tiltable to the desired position and flexible in adjusting the correct height (80 positions). Available in 8 colors. Size 270x150 cm.

#### Parasol holders

Cross base

Parasol base 30 kg VOE8P033

Parasol base 60 kg with swivel wheels VOE9P033

Parasol base 120 kg with swivel wheels VO11P033

Balcony clip Sunwave VOE5P033