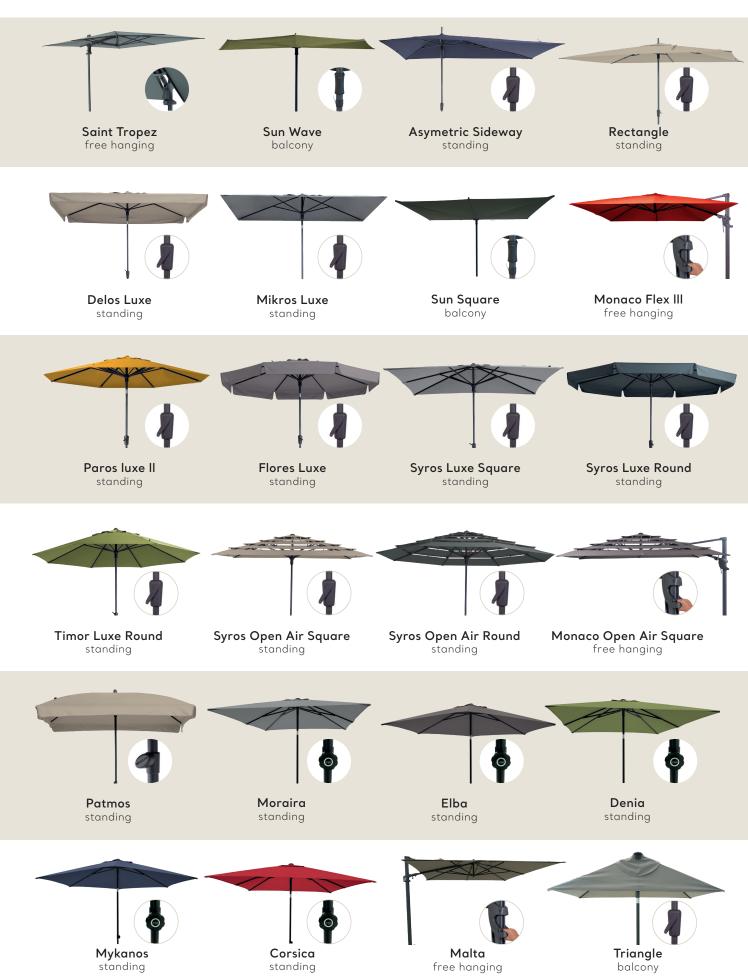

#### **Parasols**

Madison Topline Comprehensive and unique collection of patented parasols.

Topline parasols | 22 Complete collection | 26

Mix & Match | 28

Make an appointment to create a successful retail concept together.

Want to enjoy the first rays of spring and summer warmth without getting sunburned? Discover which elegant Madison Topline parasol with Dutch Design best suits your garden or balcony. Thanks to the high-quality finish of the Topline parasols, you can comfortably and safely enjoy the sunshine!

#### YOU CAN RECOGNIZE OUR TOPLINE PARASOLS BY:

- ✓ A robust frame equipped with an user-friendly system for opening and closing the parasol.
- A strong woven fabric with a special coating. This coating ensures that the parasol is water- and dirt repellent, to keep the parasol in optimal condition.
- **▼** 50+ UV sun protection and are colorfast up to 2000 hours of sun exposure.
- ✓ Made of strong and high-quality woven fabric: 100% polyester, 220 gr/m².

Find out more about our collection

in 5 positions. The parasol offers extra stability due to the reinforced lines. Available in 6 colors. Size 355x300 cm.

The "Sun Wave" can be flexibly placed in space. Ideal for use as a balcony parasol or small terraces and outdoor spaces. Easily tiltable to the desired position and flexible in adjusting the correct height (80 positions). Available in 8 colors. Size 270x150 cm.

#### **OUR COMPLETE TOPLINE COLLECTION** Available in various colours