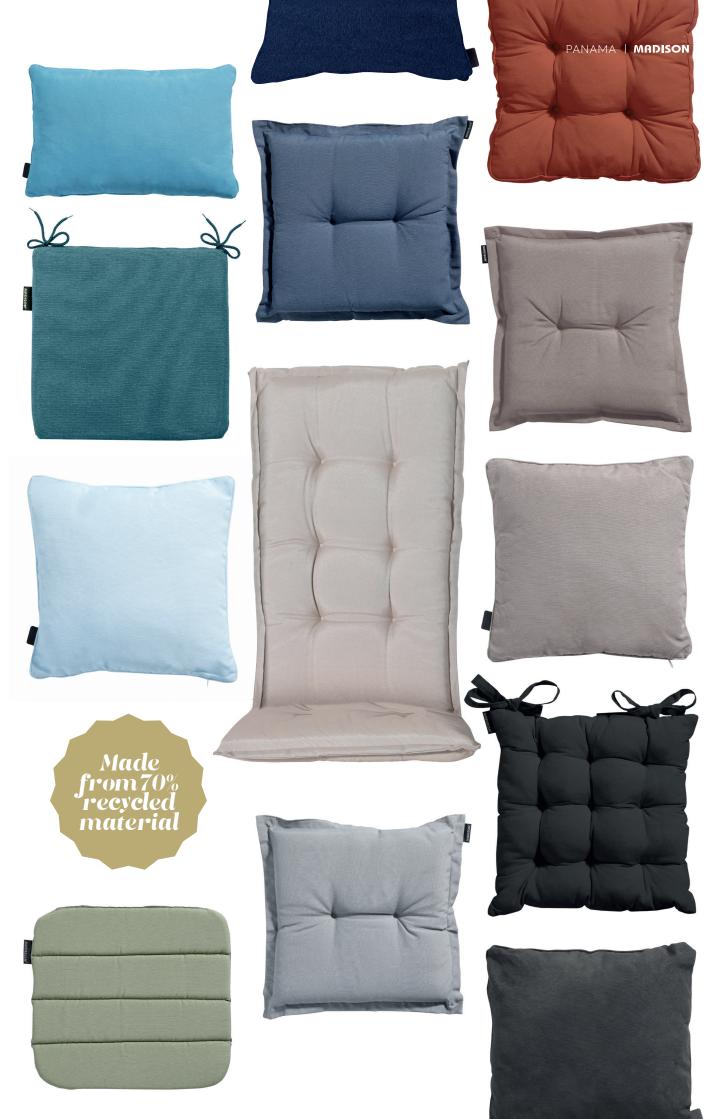

## Panama (eco fabrics by MRDISON Shop Concept

Create the perfect atmosphere with the Panama concept in your store. The cushions are ideal to combine with various themes and prints for both indoor and outdoor. With a balanced mix of trendy and timeless pillows, you offer your customers a versatile collection that suits every season. Moreover, the fabrics are sustainable, made from 70% recycled fibers. We would be happy to advise you about the collection for your store!